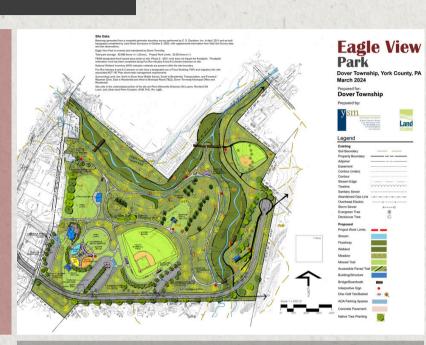

#### **Eagle View Park:**

## What is the Plan for Eagle View Park and How is it Being Funded?

The Township purchased the old Mid-Atlantic Golf Course in 2011 with the plan to begin the development of a park and the expansion of the Township Building and Garage spaces. After some change-over in representation on the Board of Supervisors, the decision was made to add the 50-acre Golf Course parcel to the Township Building's site utilizing the subdivision and land development process, making the properties one parcel. The construction project for the Garage moved forward through late 2017 until final completion in the spring of 2019. [Click Here to Continue Reading]