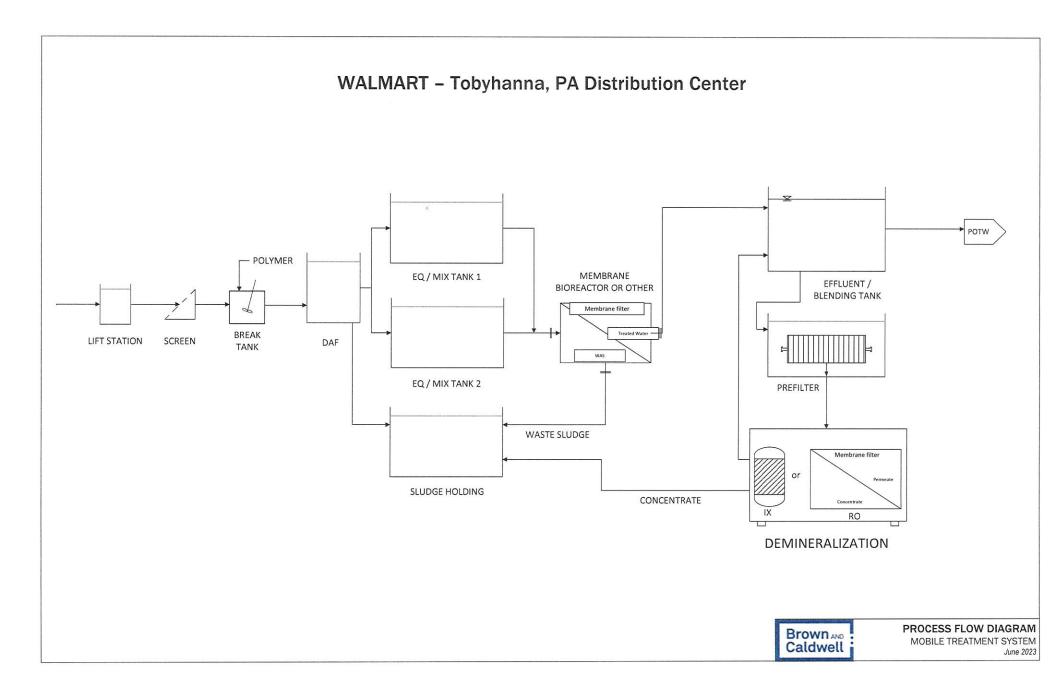

# 9. Walmart WWTP Agreement

Ms. Kelly made a motion second by Ms. Rogan to Table the Walmart WWTP Agreement.

- Discussion: None.
- Vote: All in favor, motion passes.