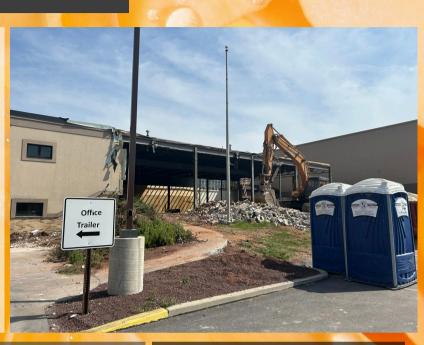

## **Building Addition Update**

Our contractors have been on site since the first week of April. If you have visited or traveled past our building you will see that demolition is well under way, including the removal of the front walls and roof of our oldest garage area. The interior first floor including the reception area, board meeting room, bathrooms, locker rooms and storage rooms have been through the demolition phase as well. Second floor offices in the administrative portion of the building immediately adjacent to the garage space were relocated elsewhere in the building to accommodate the remainder of the roof being removed in that area. We are presently without any indoor meeting spaces other than the office trailer's extra office.

[Continue Reading]