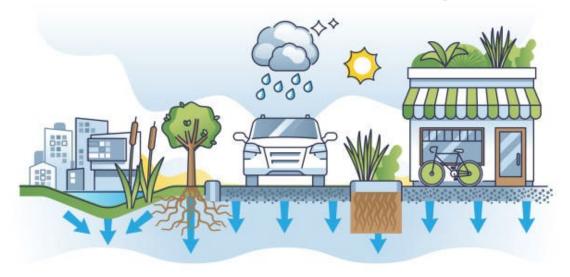

### Effective Stormwater Management

#### **Adopt-A-Storm Drain**

It is very important that we work together to keep our storm drains always working at 100% capacity. Leaves, grass clippings, trash, branches, etc. can cause blockage which may result in dangerous street flooding if a storm hits. Please report any damaged, or blocked, storm drain inlets right away by calling the Water Department at 717-252-3711

#### The Effects of Pollution

Polluted stormwater runoff can have many adverse effects on plants, fish, animals, and people.

- Sediment can cloud the water and make it difficult or impossible for aquatic plants to grow. Sediment also can destroy aquatic habitats.
- Excess nutrients can cause algae blooms when algae die, they sink to the bottom
  and decompose in a process that removes oxygen from the water. Fish and other
  aquatic organisms can't exist in water with low dissolved oxygen levels.
- Bacteria and other pathogens can wash into swimming areas and create health hazards, often making beach closures necessary.
- Debris- plastic bags, six-pack rings, bottles, and cigarette butts that are washed
  into water bodies can choke, suffocate, or disable aquatic life like ducks, fish,
  turtles and bird.
- Household hazardous wastes like insecticides, pesticides, paint solvents, used motor oil, and other auto fluids can poison aquatic life.