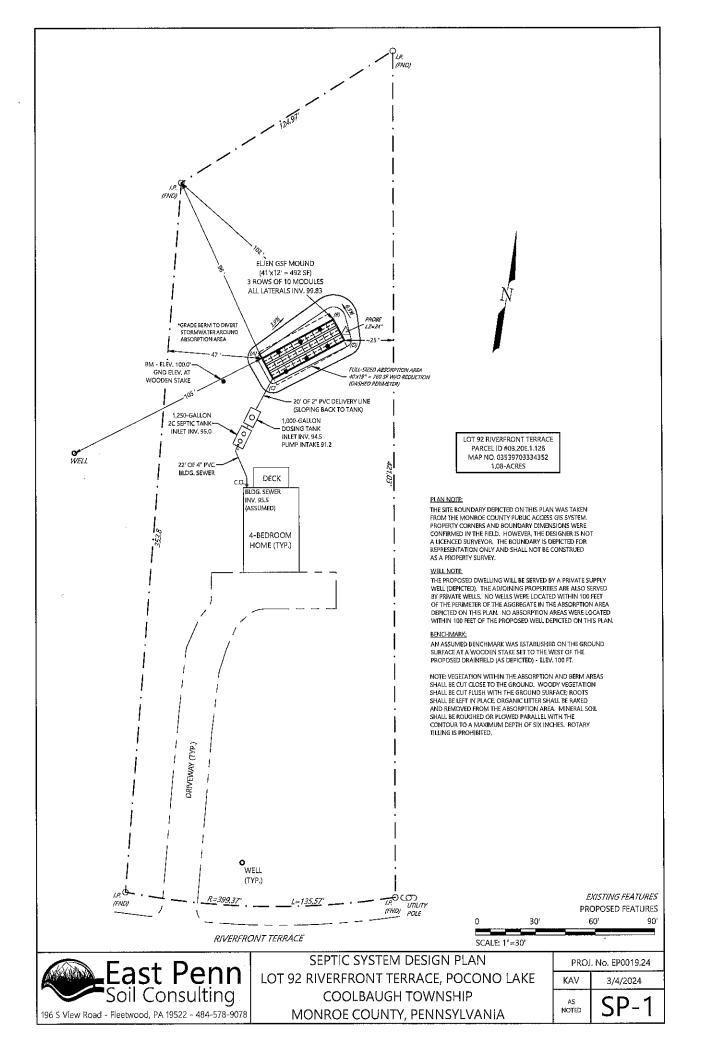

Coolbaugh Township

Re: Property 03.20E.1.126, Owner - Mark B. Edgar Sr

The property is in a residential 2 zoned district with the following requirements for onsite water and sewage: Min Lot size 1.5 acres, Width 150', Depth 200'.

This lot is 1.08 acres, Width 135.5', Depth 412'.

The Township does not have records of this property being divided or altered.

Tomas Keane Director of Zoning

Coolbaugh Township

alle

| ACTION REQUESTED: X VARIANCE SPECIAL EXCEPTION                                                                                                                                                                                                                                                                                                                                                                                       |
|--------------------------------------------------------------------------------------------------------------------------------------------------------------------------------------------------------------------------------------------------------------------------------------------------------------------------------------------------------------------------------------------------------------------------------------|
| CHANGE IN ZONING DISTRICT APPEAL OF ZONING OFFICER'S DECISION OTHER ACTION                                                                                                                                                                                                                                                                                                                                                           |
| DATE: Township Received Stamp  NAME: Mark B. Edgar Sr                                                                                                                                                                                                                                                                                                                                                                                |
| ADDRESS: 138 Viewtop Road Palmerton, PA 18071  PHONE: (570) 656-0366 EMAIL: Markedgar5@yahoo.com                                                                                                                                                                                                                                                                                                                                     |
| PHONE: (570) 656-0366 EMAIL: Markedgar5@yanoo.com  INTEREST OF APPLICANT Owner                                                                                                                                                                                                                                                                                                                                                       |
| LOCATION OF SUBJECT PROPERTY Lot 92 Section 2 Riverside Estates                                                                                                                                                                                                                                                                                                                                                                      |
| ZONING DISTRICT OF PROPERTY R-2 TAX # 03.20e.1.126 Map # 03539703334352                                                                                                                                                                                                                                                                                                                                                              |
| EXISTING USE Vacant Lot                                                                                                                                                                                                                                                                                                                                                                                                              |
| DETAILS OF ACTION Applicant seeks relief from Zoning schedule of development standards                                                                                                                                                                                                                                                                                                                                               |
|                                                                                                                                                                                                                                                                                                                                                                                                                                      |
|                                                                                                                                                                                                                                                                                                                                                                                                                                      |
| REASON FOR SEEKING ACTION Non-conforming to current size requirements.                                                                                                                                                                                                                                                                                                                                                               |
| Non-conforming land ordinance is ambiguous, see 400-102.                                                                                                                                                                                                                                                                                                                                                                             |
| The applicant hereby agrees that all material submitted with this application shall be made a part thereof and does become an integral part of the records of Coolbaugh Township and shall not be returned to said applicant and also certifies and states that to the best of his/her knowledge and belief all data, statements and information submitted on or with this application are true and correct.  SIGNATURE OF APPLICANT |