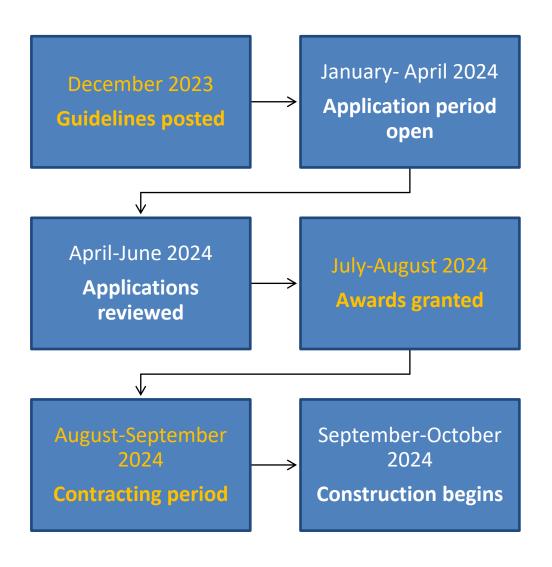

## TENTATIVE TIMELINE

- Per US Treasury
   requirements, all funds must
   be committed by December
   31, 2024.
- All funded projects must reach substantial completion by December 31, 2026.